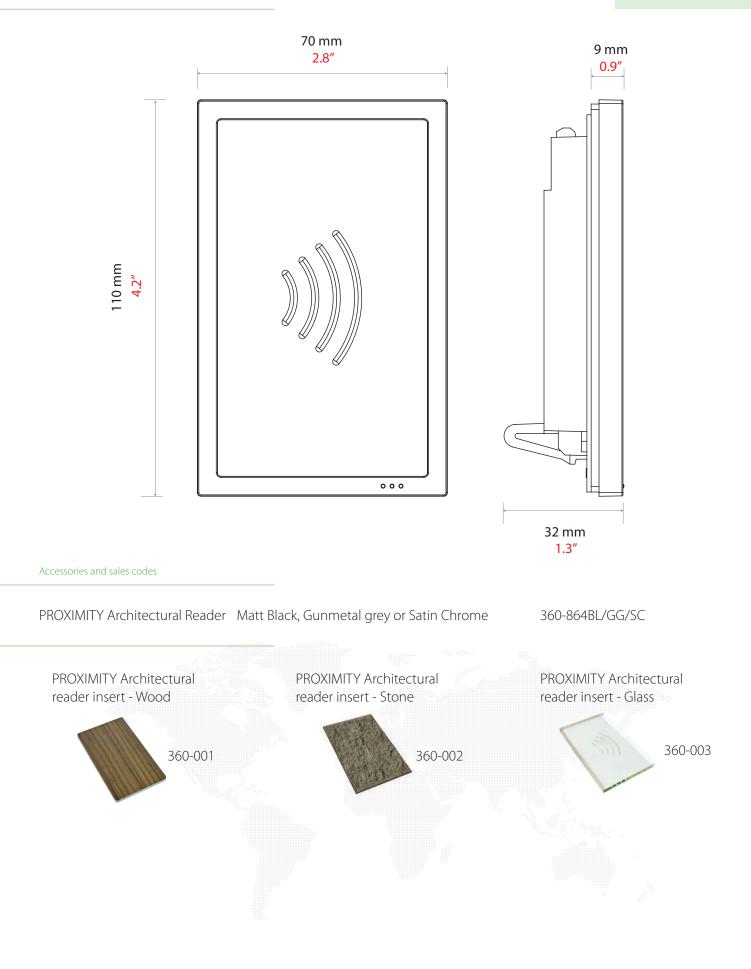

## **PROXIMITY Architectural reader**

| System specifcations            |                                               |                                                                                |
|---------------------------------|-----------------------------------------------|--------------------------------------------------------------------------------|
| Cable Length                    | 5m/16ft                                       |                                                                                |
| Cable extension length and type | ≤ 25m/82ft<br>≤ 100m/328ft                    | Belden 9538/ Belden 5506FE (USA)<br>Belden 9540/ Belden 5306FE (USA)           |
| Token compatibility             | Paxton, EM<br>HID® Prox (activation required) |                                                                                |
| Handsfree compatible            | No                                            |                                                                                |
| Versions                        | Matt Black, Gunmetal grey or<br>Satin Chrome  |                                                                                |
| Natural material inserts        | Wood, Glass or Sto                            | one                                                                            |
| Electrical                      |                                               |                                                                                |
| Operating Voltage               | 10V - 14V DC                                  |                                                                                |
| Current consumption             | 150mA                                         |                                                                                |
| Environment                     |                                               |                                                                                |
| Operating temperature           | -20°C - +55°C<br>-4°F - +131°F                |                                                                                |
| Moisture resistance             | IPX7                                          |                                                                                |
| Vandal Resistance               | Medium                                        | The<br>the<br>The<br>The<br>A to<br>Onc<br>perr<br>and<br>By c<br>grar<br>chai |
|                                 |                                               |                                                                                |

e proximity architectural readers are RFID devices that offer convenience of contactless authentication for system users.

ey are available for use with both Switch2 and Net2 systems e reader is wired as shown on the control unit label.