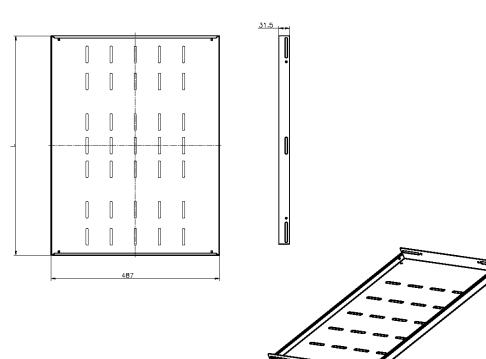

## **Product drawing**

### **Product Specifications**

| Feature            | Values      |
|--------------------|-------------|
| Model              | Fixed shelf |
| Width              | 19"         |
| Height             | 10          |
| Depth              | 350 mm      |
| Max. load capacity | 80 kg       |
| Material           | Metal       |
| Colour             | Grey        |
| RAL-number         | 9002        |