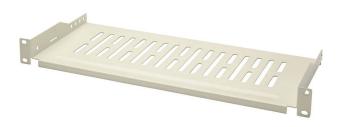

# Environ Cantilever Shelf 190mm Grey White

Item Code: 542-020-GE

| X | Choice of depths                  |
|---|-----------------------------------|
| X | Available in Grey White and Black |
| X | Perforated design                 |
| X | 25 Years system warranty          |

### **Product Overview**

Environ Cantilever Shelves can be used to support both active and non-active data equipment within the rack that is not 19" rack mountable, these shelves are fitted to the front 19" profiles using M6 hardware and are vented which allows for air circulation around the equipment.

## **Product Specifications**

| Feature            | Values           |
|--------------------|------------------|
| Model              | Cantilever shelf |
| Width              | 475 (19")        |
| Height             | 45 (1U)          |
| Depth              | 190 mm           |
| Max. load capacity | 10 kg            |
| Material           | Metal            |
| Colour             | Grey             |
| RAL-number         | 9002             |