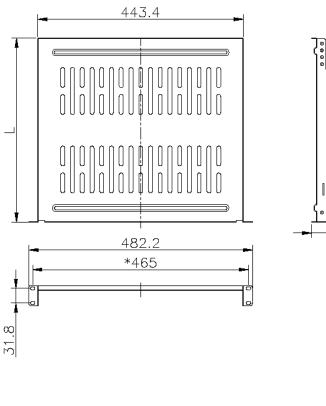

## **Product Specifications**

| Feature            | Values           |
|--------------------|------------------|
| Model              | Cantilever shelf |
| Width              | 475 (19")        |
| Height             | 45 (1U)          |
| Depth              | 190 mm           |
| Max. load capacity | 10 kg            |
| Material           | Metal            |
| Colour             | Grey             |
| RAL-number         | 9002             |

## **Product drawing**

43.9