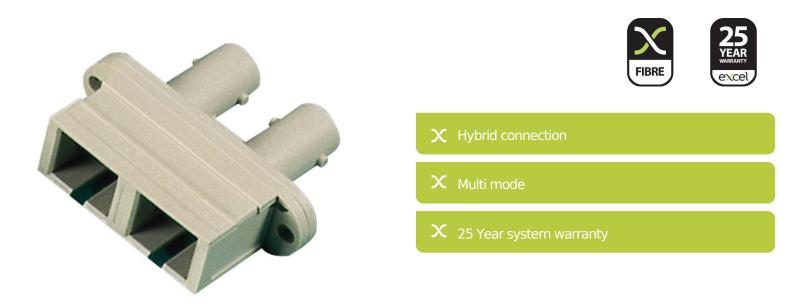

## **Product Overview**

ST/SC Duplex Multimode Adaptor for joining connector ferrules together. Can be used as either in-line or mounted in patch panels/faceplates.

## **Product Specifications**

| Feature                        | Values     |
|--------------------------------|------------|
| Suitable for type of fibre     | Multi mode |
| Type of connector connection 1 | ST-Duplex  |
| Type of connector connection 2 | SC duplex  |
| Material housing               | Plastic    |
| Type of fastening              | Screw      |
| Colour                         | Beige      |