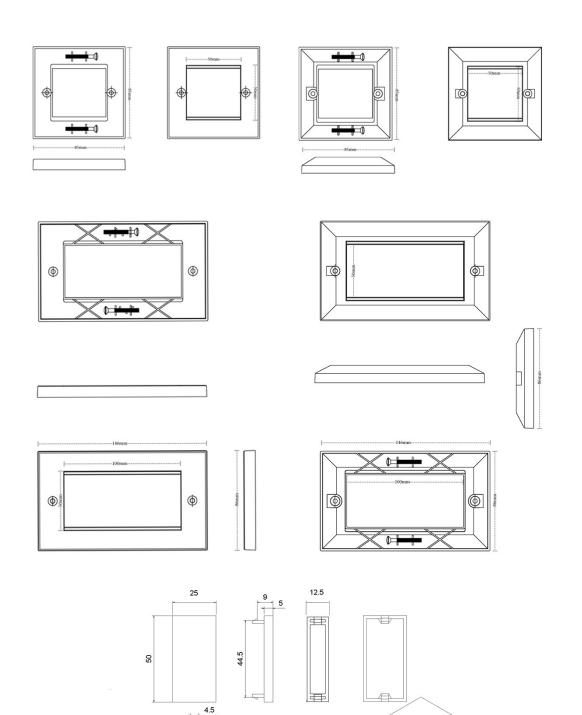

# **Product drawings**

12

## Item Code: 100-719

#### **Part Number Table**

| Part Number | Description                                           |
|-------------|-------------------------------------------------------|
| 100-712     | Excel White Single Gang Bevelled Plate without Blanks |
| 100-714     | Excel White Single Gang Flat Plate without Blanks     |
| 100-714-BK  | Excel Black Single Gang Flat Plate Without Blanks     |
| 100-715     | Excel White Half Width (12.5mm) Blank Plate           |
| 100-715-BK  | Excel Black Half Width (12.5mm) Blank Plate           |
| 100-716     | Excel White Double Gang Bevelled Plate without Blanks |
| 100-718     | Excel White Double Gang Flat Plate without Blanks     |
| 100-719     | Excel White Full Width (25mm) Blank Plate             |
| 100-719-BK  | Excel Black Full Width (25mm) Blank Plate             |