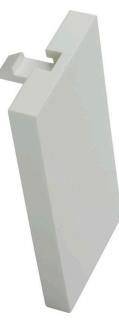

# Item Code: 100-719

### **Product Overview**

### **Product Specifications**

| Feature           | Values        |
|-------------------|---------------|
| Utilisation       | Blind cover   |
| Material          | Plastic       |
| Colour            | White         |
| RAL-number (akin) | 9016          |
| Type of fastening | Engage (snap) |
| Width of device   | 25 mm         |
| Height of device  | 50 mm         |