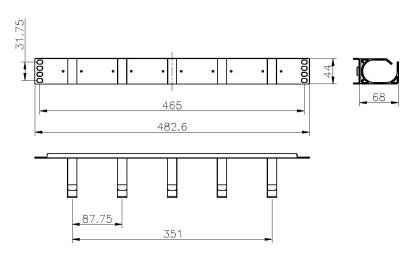

### **Product drawings**

### **Part Number Table**

| Part Number | Description                                                             |
|-------------|-------------------------------------------------------------------------|
| 100-582     | Excel Cable Management Bar 1U 4 Vertical Metal Hoops 65mm Black         |
| 100-583     | Excel Cable Management Bar 1U 4 Vertical Metal Hoops 100mm Black        |
| 100-586     | Excel Cable Management Bar 1U 5 Vertical Plastic Hoops 65mm Black       |
| 100-590     | Excel Cable Management Bar 1U 3 Vertical/2 Horizontal Metal Hoops Black |
| 100-594     | Excel Cable Management Bar 2U 4 Vertical Metal Hoops 65mm Black         |