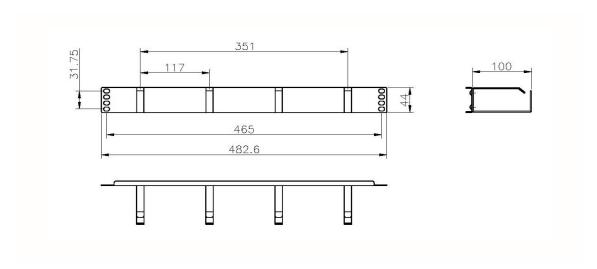

### **Product drawings**

### **Part Number Table**

| Part Number | Description                                                             |
|-------------|-------------------------------------------------------------------------|
| 100-582     | Excel Cable Management Bar 1U 4 Vertical Metal Hoops 65mm Black         |
| 100-583     | Excel Cable Management Bar 1U 4 Vertical Metal Hoops 100mm Black        |
| 100-586     | Excel Cable Management Bar 1U 5 Vertical Plastic Hoops 65mm Black       |
| 100-590     | Excel Cable Management Bar 1U 3 Vertical/2 Horizontal Metal Hoops Black |
| 100-594     | Excel Cable Management Bar 2U 4 Vertical Metal Hoops 65mm Black         |