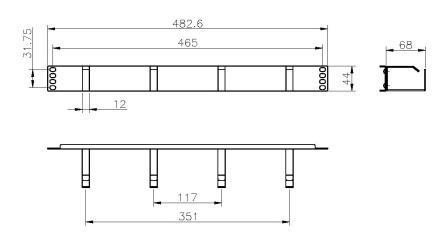

### **Product drawings**

### **Part Number Table**

| Part Number | Description                                                             |
|-------------|-------------------------------------------------------------------------|
| 100-582     | Excel Cable Management Bar 1U 4 Vertical Metal Hoops 65mm Black         |
| 100-583     | Excel Cable Management Bar 1U 4 Vertical Metal Hoops 100mm Black        |
| 100-586     | Excel Cable Management Bar 1U 5 Vertical Plastic Hoops 65mm Black       |
| 100-590     | Excel Cable Management Bar 1U 3 Vertical/2 Horizontal Metal Hoops Black |
| 100-594     | Excel Cable Management Bar 2U 4 Vertical Metal Hoops 65mm Black         |