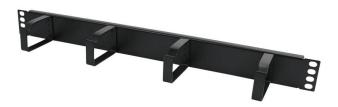

## Excel Cable Management Bar 1U 4 Vertical Metal Hoops 65mm Black

Item Code: 100-582

X Management of patch leads
X Also available in 2U
X Cage nut set included
X Black metal bar and rings

# Excel Cable Management Bar 1U 4 Vertical Metal Hoops 65mm Black

Item Code: 100-582