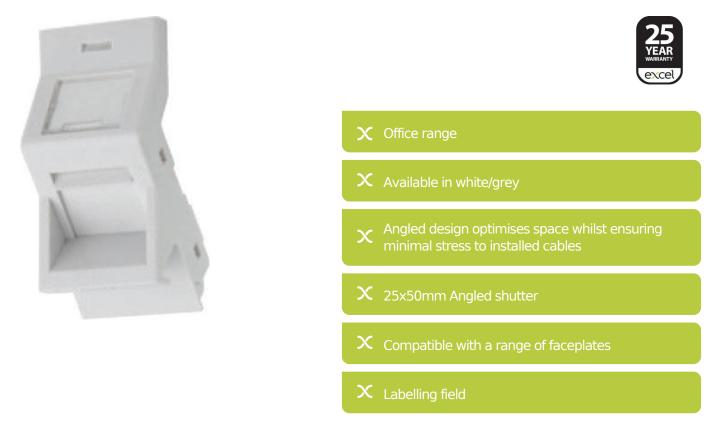

## **Product Overview**

A range of mounting options are available for the Excel Keystone Tool-less Jacks that allow them to be installed in a number of situations. This flexibility results in the ability to have the same jacks terminating the cable in the patch panel and at the outlet.

The shutters are available in the Euromod 25 x 50mm and the 6C (LJ6C) 22.5 x 37mm sizes. Both come with windows and labels fitted to complete the installation. Blanking plates available in half and single size are available in the Euromod size to configure single or triple outlets.

## **Part Number Table**

| Part Number | Description                                                     |
|-------------|-----------------------------------------------------------------|
| 100-280     | Excel Office Angled Shutter For Keystone Jack 25mm x 50mm White |
| 100-280-GE  | Excel Office Angled Shutter For Keystone Jack 25mm x 50mm Grey  |