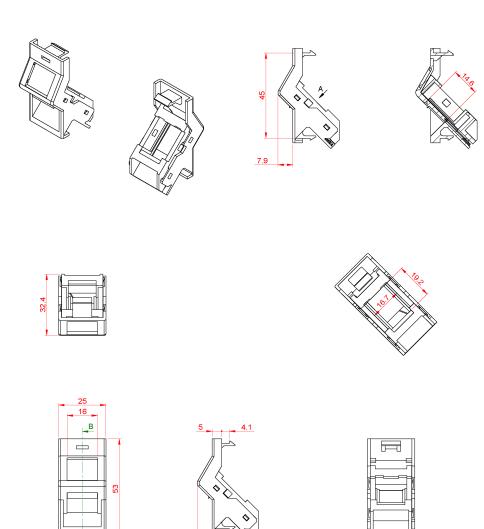

**Product drawing** 

## **Product Specifications**

| Feature           | Values                        |
|-------------------|-------------------------------|
| Utilisation       | Mounting cover data connector |
| Material          | Plastic                       |
| Colour            | White                         |
| RAL-number (akin) | 9003                          |
| Type of fastening | Engage (snap)                 |
| Width of device   | 25 mm                         |
| Height of device  | 50 mm                         |