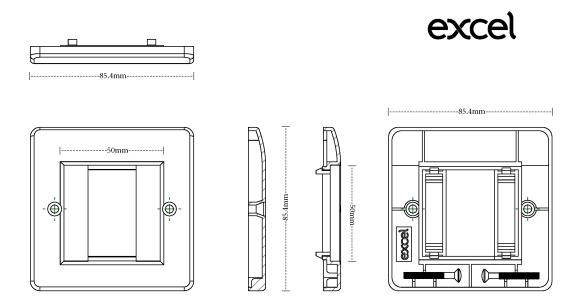

# **Product drawing**

## **Product Specifications**

| Feature                    | Values         |
|----------------------------|----------------|
| Number of units            | 2              |
| Flush-mounted installation | Yes            |
| Suitable for floor box     | Yes            |
| Material                   | Thermoplastic  |
| Colour                     | White          |
| RAL-number (akin)          | 9003           |
| Type of fastening          | Screw mounting |
| Width                      | 85 mm          |
| Height                     | 85 mm          |
| Aperture width             | 50 mm          |
| Aperture height            | 50 mm          |