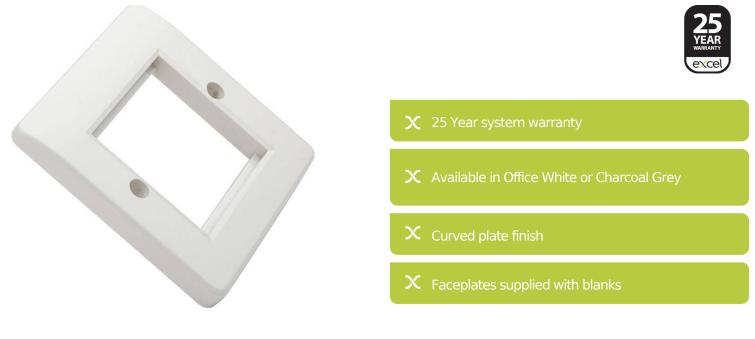

#### **Product Overview**

The Excel Office Range brings style and enhanced aesthetics to any Excel installation, thanks to its curved plate finish and built in labelling fields.

The Single/Double Gang faceplates are each supplied with two half (12.5 mm wide) blanks. In the case of the Single Gang Faceplate this allows a single jack or shutter to be mounted centrally in the aperture. The two half (12.5 mm wide) blanks supplied with the Double Gang Faceplate allows spacing options for mounting three jacks or shutters in the faceplate.

The colour options permit the assembly of the telecommunication outlets to contrast with the wall finish if required to comply with the Equality Act 2010 and Part M of the Building Regulations.