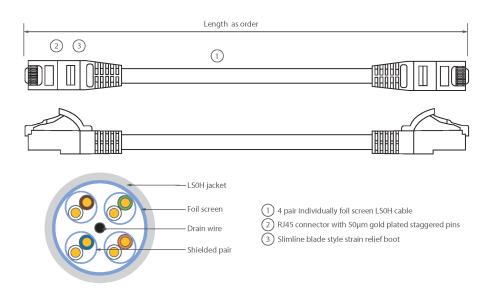

#### **Product drawing**

Each Excel Category 6A patch lead consists of 4 twisted pairs of 26AWG stranded copper wires, an aluminium/polyester foil tape provides an individual screen for each pair. These pairs are then cabled together, with different lay lengths to ensure optimum performance. Staggered pin RJ45 Screened plugs, terminate the cable, and each lead is fitted with colour coded slimline moulded boots, suitable for use in high density router or switch blades.