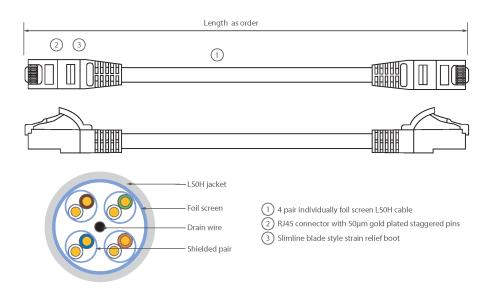

#### **Product drawing**

Each Excel Category 6A patch lead consists of 4 twisted pairs of 26AWG stranded copper wires, an aluminium/polyester foil tape provides an individual screen for each pair. These pairs are then cabled together, with different lay lengths to ensure optimum performance. Staggered pin RJ45 Screened plugs, terminate the cable, and each lead is fitted with colour coded slimline moulded boots, suitable for use in high density router or switch blades.